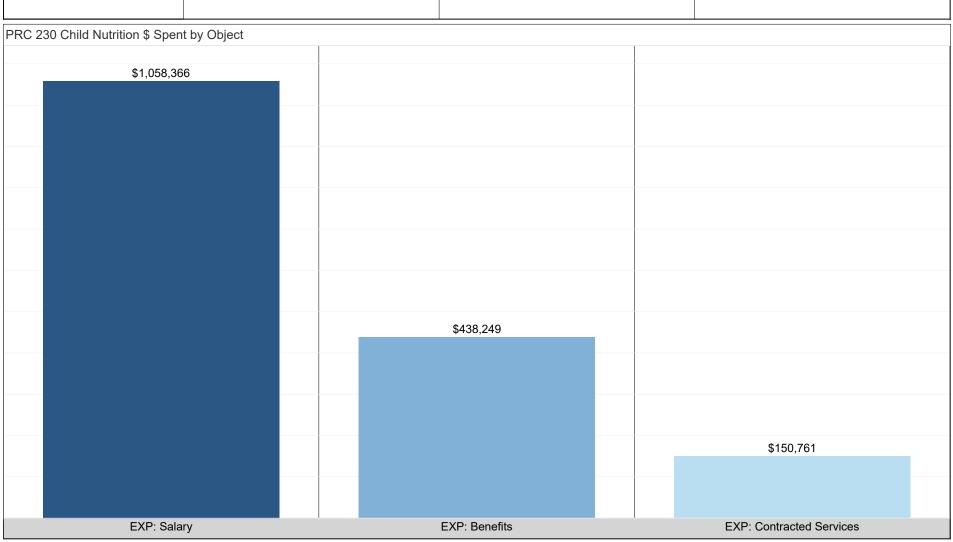

PRC 230 Child Nutrition Totals

| PURPOSE                | Allotment   | Total Expenditures  | Remaining Balance |
|------------------------|-------------|---------------------|-------------------|
| 1 OIN OOL              | Anounent    | Total Experiationes | Remaining Dalance |
| PRC230 Child Nutrition | \$2,554,019 | \$1,647,376         | \$906,643         |

#### PRC230 Child Nutrition Expenditures by PSU

| PSU Number | PSU Name                      | Allotment | EXP: Benefits | EXP: Salary | EXP: Contracted<br>Services | Total Expenditures | Remaining Balance |
|------------|-------------------------------|-----------|---------------|-------------|-----------------------------|--------------------|-------------------|
| 02000      | Alexander County Schools      | \$32,100  | \$0           | \$0         | \$0                         | \$0                | \$32,100          |
| 03000      | Alleghany County Schools      | \$21,000  | \$0           | \$0         | \$0                         | \$0                | \$21,000          |
| 05000      | Ashe County Schools           | \$118,800 | \$0           | \$0         | \$0                         | \$0                | \$118,800         |
| 06000      | Avery County Schools          | \$124,526 | \$45,090      | \$79,435    | \$0                         | \$124,526          | \$0               |
| 11000      | Buncombe County Schools       | \$851,740 | \$258,383     | \$593,357   | \$0                         | \$851,740          | \$0               |
| 11100      | Asheville City Schools        | \$114,000 | \$0           | \$0         | \$0                         | \$0                | \$114,000         |
| 12000      | Burke County Schools          | \$120,083 | \$4,599       | \$14,511    | \$100,973                   | \$120,083          | \$0               |
| 14000      | Caldwell County Schools       | \$86,000  | \$0           | \$0         | \$0                         | \$0                | \$86,000          |
| 18100      | Hickory City Schools          | \$28,800  | \$0           | \$0         | \$0                         | \$0                | \$28,800          |
| 18200      | Newton Conover City Schools   | \$10,400  | \$951         | \$4,751     | \$0                         | \$5,702            | \$4,698           |
| 23000      | Cleveland County Schools      | \$144,000 | \$0           | \$0         | \$0                         | \$0                | \$144,000         |
| 44000      | Haywood County Schools        | \$134,200 | \$24,336      | \$92,165    | \$0                         | \$116,500          | \$17,700          |
| 45000      | Henderson County Schools      | \$163,800 | \$0           | \$0         | \$0                         | \$0                | \$163,800         |
| 50000      | Jackson County Public Schools | \$40,800  | \$0           | \$0         | \$0                         | \$0                | \$40,800          |
| 55000      | Lincoln County Schools        | \$60,900  | \$3,864       | \$9,350     | \$0                         | \$13,215           | \$47,685          |
| 57000      | Madison County Schools        | \$60,501  | \$21,106      | \$39,395    | \$0                         | \$60,501           | \$0               |
| 59000      | McDowell County Schools       | \$74,700  | \$0           | \$0         | \$0                         | \$0                | \$74,700          |
| 61000      | Mitchell County Schools       | \$70,000  | \$19,970      | \$44,669    | \$0                         | \$64,638           | \$5,362           |
| 75000      | Polk County Schools           | \$39,200  | \$0           | \$0         | \$0                         | \$0                | \$39,200          |
| 81000      | Rutherford County Schools     | \$53,769  | \$958         | \$3,023     | \$49,789                    | \$53,769           | \$0               |
| 87000      | Swain County Schools          | \$26,500  | \$0           | \$0         | \$0                         | \$0                | \$26,500          |
| 88000      | Transylvania County Schools   | \$56,000  | \$12,571      | \$31,004    | \$0                         | \$43,575           | \$12,425          |
| 97000      | Wilkes County Schools         | \$34,200  | \$4,575       | \$20,821    | \$0                         | \$25,396           | \$8,804           |
| 99500      | Yancey County Schools         | \$88,000  | \$20,826      | \$61,993    | \$0                         | \$82,819           | \$5,181           |